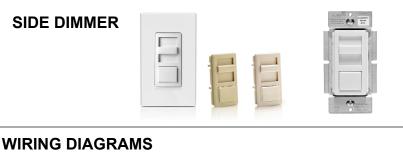

This wired dimming slider switch is offered as an accessory for customers who need a traditional wired switch solution to dim a light. The switch features a dimming slider and a standard ON/OFF button.

This switch includes White, Ivory, and Light Almond Color Kits to match any room's color scheme. The wall plate is sold separately.

# **ILLUMRA Slide Dimmer**