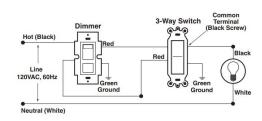

## 3-Way Wiring

| SPECIFICATIONS             | NWO-IP710                                                        |
|----------------------------|------------------------------------------------------------------|
| Switch Type                | Single- Pole & 3-Way                                             |
| Туре                       | Electro-Mechanical                                               |
| Load Rating                | 1200VA                                                           |
| Voltage                    | 120/277 Volt AC 60Hz                                             |
| Color                      | Each box includes White, Ivory & Light Almond switch<br>plastics |
| Protection                 | Radio/TV Filter                                                  |
| Standards & Certifications | UL/CSA                                                           |
| Warranty                   | 5-Year Limited                                                   |

#### Single Pole Wiring Dimmer Hot (Black) Line 120VAC, 60Hz Insulating Ground Ground

Neutral (White)