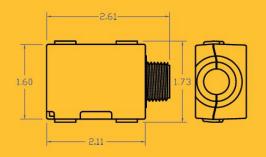

# **WIRING DIAGRAM**

| SPECIFICATIONS        | ZBX-RUV                                                                                                                           |
|-----------------------|-----------------------------------------------------------------------------------------------------------------------------------|
| Supply Voltage        | 100-277 VAC 50/60 Hz                                                                                                              |
| Max Load              | 20 Amps Resistive, Induction, Fluorescent, LED, Other<br>160A Max Inrush Current                                                  |
| Dimensions            | 2.61 x 1.73 x 1.09 (66 x 44 x 28 mm)                                                                                              |
| Operating Temperature | +32 to +122 °F (0 to +50°C)                                                                                                       |
| Storage Temperature   | -4 to +176 °F (-20 to +80 °C)                                                                                                     |
| Approvals             | UL 60730 (safety) UL 2043 (plenum)<br>CSA c22.2#14-05 (safety) CE - IEC 60730<br>FCC ID W7Z-ZICM357SP2<br>IC ID: 8254A-ZICM357SP2 |