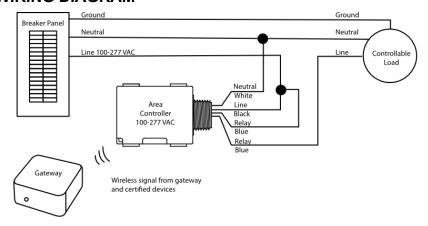

# **WIRING DIAGRAM**

| SPECIFICATIONS        | ZBX-RUV                                                                                                                           |
|-----------------------|-----------------------------------------------------------------------------------------------------------------------------------|
| Supply Voltage        | 100-277 VAC 50/60 Hz                                                                                                              |
| Max Load              | 20 Amps Resistive, Induction, Fluorescent, LED, Other<br>160A Max Inrush Current                                                  |
| Dimensions            | 2.61 x 1.73 x 1.09 (66 x 44 x 28 mm)                                                                                              |
| Operating Temperature | +32 to +122 °F (0 to +50°C)                                                                                                       |
| Storage Temperature   | -4 to +176 °F (-20 to +80 °C)                                                                                                     |
| Approvals             | UL 60730 (safety) UL 2043 (plenum)<br>CSA c22.2#14-05 (safety) CE - IEC 60730<br>FCC ID W7Z-ZICM357SP2<br>IC ID: 8254A-ZICM357SP2 |