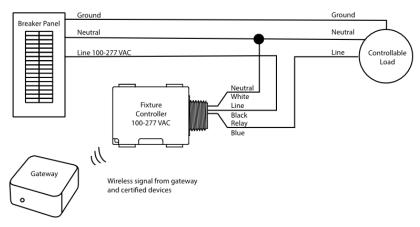

# **WIRING DIAGRAM**

| SPECIFICATIONS        | ZBX-RUV-FX                                                                                                                        |
|-----------------------|-----------------------------------------------------------------------------------------------------------------------------------|
| Supply Voltage        | 100-277 VAC 50/60 Hz                                                                                                              |
| Max Load              | 5 Amps all loads, Induction, Fluorescent, LED, Other<br>70A Max Inrush Current                                                    |
| Dimensions            | 2.61 x 1.73 x 1.09 (66 x 44 x 28 mm)                                                                                              |
| Operating Temperature | +32 to +122 °F (0 to +50°C)                                                                                                       |
| Storage Temperature   | -4 to +176 °F (-20 to +80 °C)                                                                                                     |
| Approvals             | UL 60730 (safety) UL 2043 (plenum)<br>CSA c22.2#14-05 (safety) CE - IEC 60730<br>FCC ID W7Z-ZICM357SP2<br>IC ID: 8254A-ZICM357SP2 |