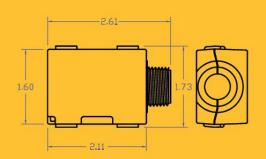

# **WIRING DIAGRAM**

| SPECIFICATIONS        | ZBX-RUV-FX                                                                                                                        |
|-----------------------|-----------------------------------------------------------------------------------------------------------------------------------|
| Supply Voltage        | 100-277 VAC 50/60 Hz                                                                                                              |
| Max Load              | 5 Amps all loads, Induction, Fluorescent, LED, Other<br>70A Max Inrush Current                                                    |
| Dimensions            | 2.61 x 1.73 x 1.09 (66 x 44 x 28 mm)                                                                                              |
| Operating Temperature | +32 to +122 °F (0 to +50°C)                                                                                                       |
| Storage Temperature   | -4 to +176 °F (-20 to +80 °C)                                                                                                     |
| Approvals             | UL 60730 (safety) UL 2043 (plenum)<br>CSA c22.2#14-05 (safety) CE - IEC 60730<br>FCC ID W7Z-ZICM357SP2<br>IC ID: 8254A-ZICM357SP2 |