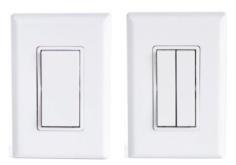

# Self-powered Wireless Switch

Bluetooth 2.4 GHz

### **6 Colors Available**

- White
- Light Almond
- Ivory
- Gray
- Brown
- Black

(x) = WH, LA, IV, GR, BR, BK

# enlighted Switch Features

- Mount switches within range of an enlighted sensor (30-100ft)
- Press and Hold dimming
- Color Tuning Available with Dual Rocker Switch
- Reconfigure or relocate as needed
- Custom printing available
- European Style Available
- Made in the USA