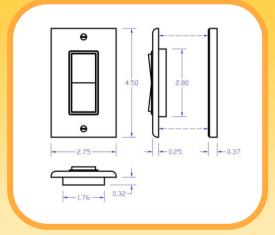

#### **SPECIFICATIONS**

| Part Number         | BTT-S1A(x)                                               | BTT-S2A(x)              |
|---------------------|----------------------------------------------------------|-------------------------|
| Power Supply        | Self-generated power when switch is pressed              |                         |
| Power Consumption   | No Power Consumption                                     |                         |
| Output Channels     | Only limited by the number of receivers in range         |                         |
| Transmission Range  | 30-100 Feet (typical)                                    |                         |
| Frequency           | 2.4GHz Bluetooth                                         |                         |
| Switch Options      | 2 Buttons (Single Rocker)                                | 4 Buttons (Dual Rocker) |
| Dimensions          | 2.75 (I) x 4.5 (h) x 0.62 (w) – Standard USA Switch Size |                         |
| Addressing          | Factory set unique ID (1 of 4 billion)                   |                         |
| Radio Certification | Certified according to FCC and IC and CE regulations     |                         |