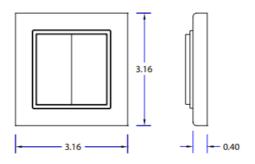

## **Specifications**

| Part<br>Number    | BTT-S1Exx                                                            | BTT-S2Exx                                    |
|-------------------|----------------------------------------------------------------------|----------------------------------------------|
| Range             | 30ft (10m)                                                           |                                              |
| Frequency         | Bluetooth (2.4Ghz)                                                   |                                              |
| Power             | Self-generated when switch is pressed                                |                                              |
| Buttons           | 2 Buttons                                                            | 4 Buttons                                    |
| Dimensions        | 3.16 (W) x 3.16 (H) x 0.40 (D) in<br>80.2 (W) x 80.2 (H) x 10 (D) mm |                                              |
| Ordering<br>Codes | BTT-S1EWH<br>(White)<br>BTT-S1EBK<br>(Black)                         | BTT-S2EWH<br>(White)<br>BTT-S2EBK<br>(Black) |